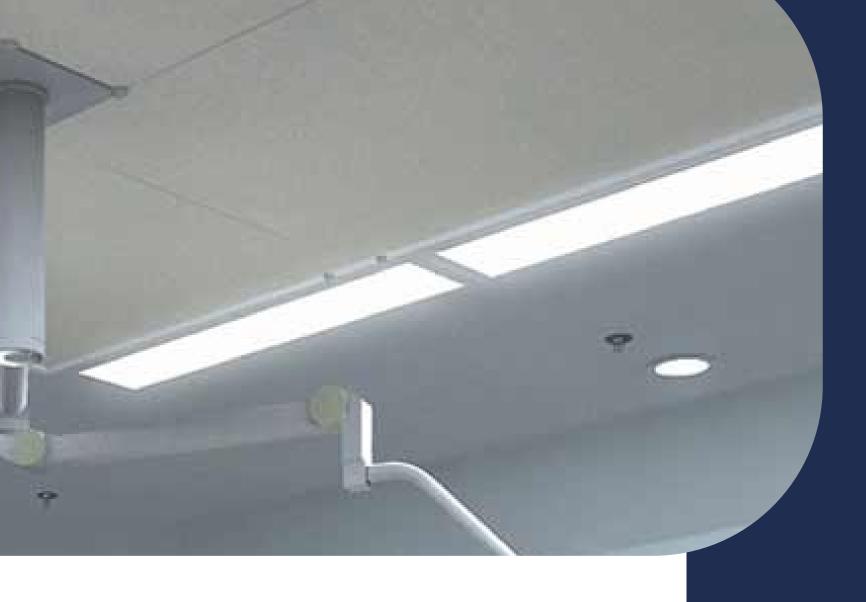

**Versailles - France** 

Info@boemedical.com

WWW.BOEMEDICAL.COM

Direct light recessed lighting fitting, suitable for installation on high stability modular panels of false ceilings with hidden structure.

BOE MEDICAL BLOC OP Engineering

CEILING LED
AMBIANT
LIGHTS

Modules: 600×1200 for Operating Room / Clean Room, Alternative ( 600×600.)