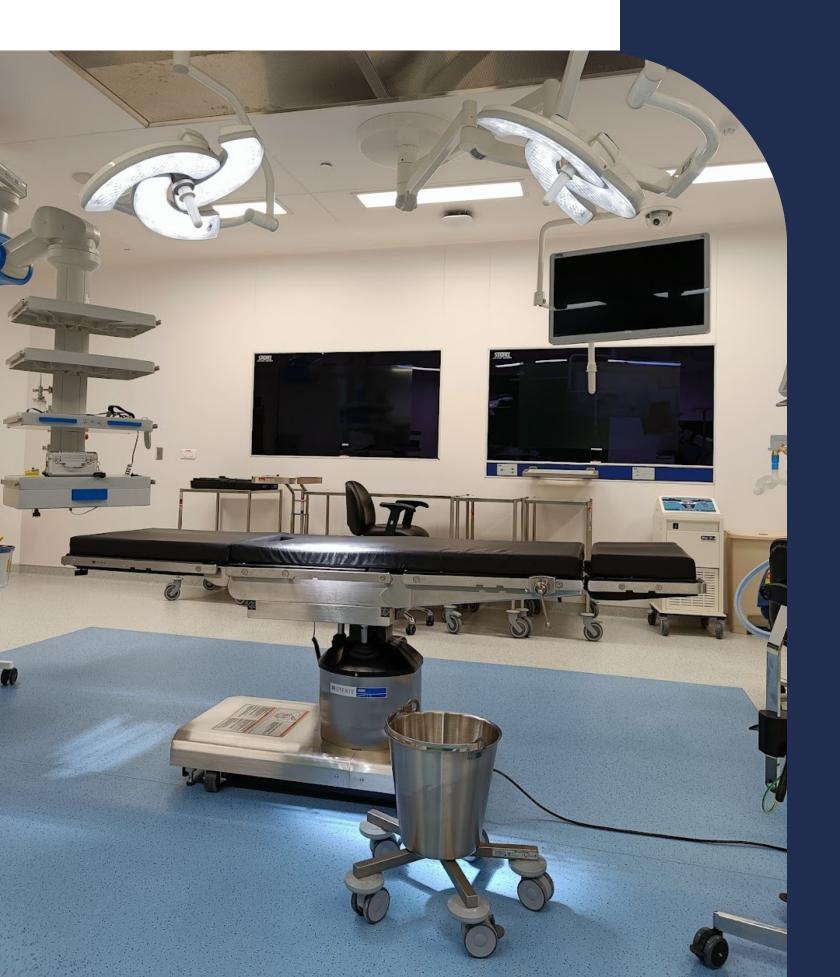

## Modular Wall Panel

The panel, as a wall segment, is made of double-walled sheet folded around the edges (sandwich panels), rein-forced with a frame

Hygiene and infection control

Eazy to clean walls and floors

## Conductive & Antistatic PVC Flooring

High performance ESD conductive flooring treated with Evercare™ for excellent resistance to stains and chemicals.

Equipping operating theatres requires much experience and know-how. As specialist for these sensitive application areas, we offers electrostatically dissipative floor coverings of various grades and designs.