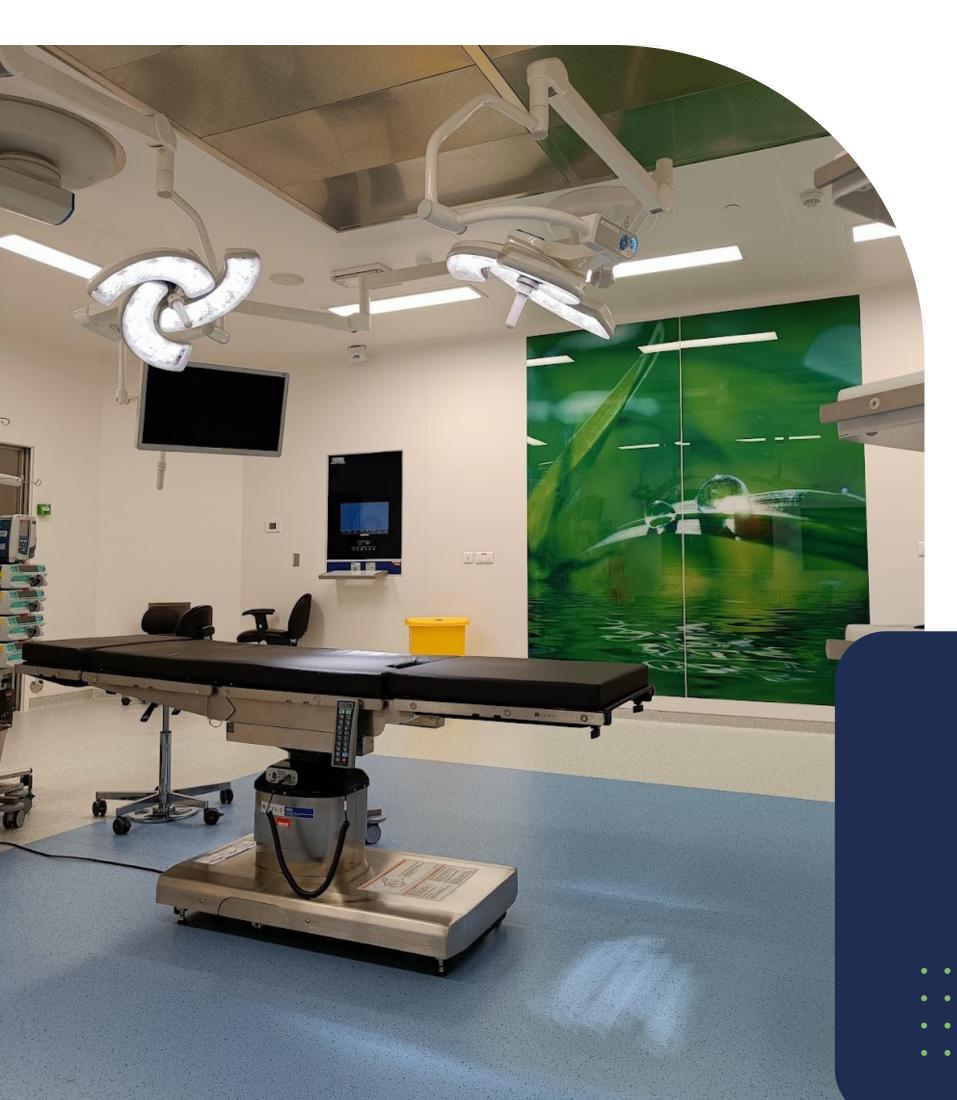

BOE MEDICAL BLOC OP Engineering

CEILING LED
AMBIANT
LIGHTS

Modules: 600×1200 for Operating Room / Clean Room, Alternative ( 600×600.)