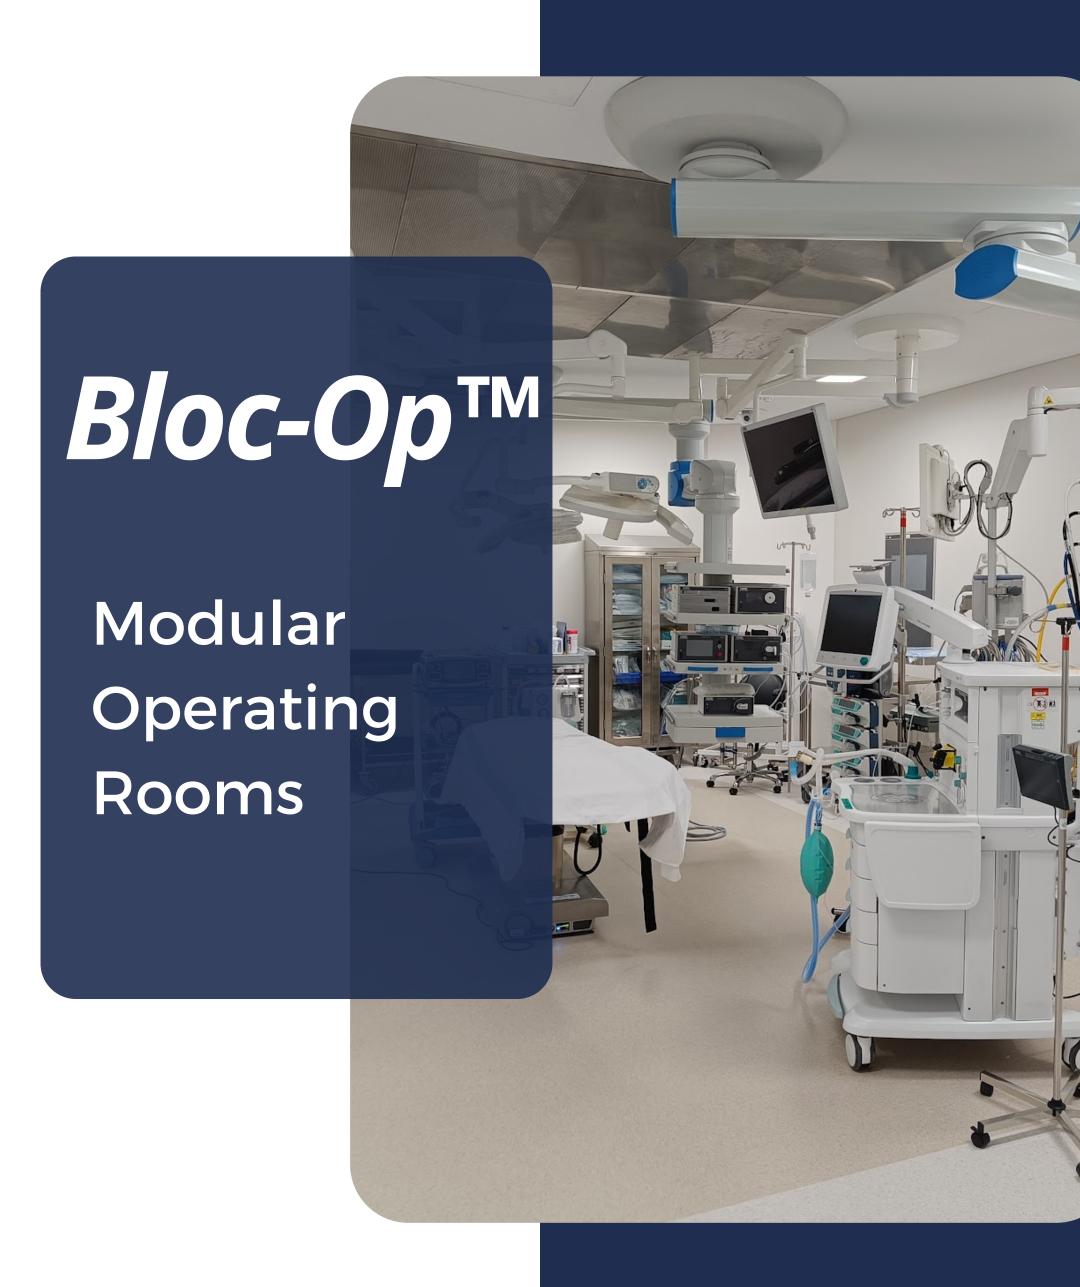

## Modular Wall Panel

The panel, as a wall segment, is made of double-walled sheet folded around the edges (sandwich panels), rein-forced with a frame

Hygiene and infection control

Eazy to clean walls and floors