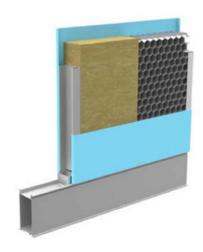

## Antibacterial Panel

- Antibacterial coating 110 microns thick
- Antibacterial properties are activated in the presence of environmental conditions enabling growth of bacteria, fungi and algae
- Double action: prevents formation of bacteria and eliminates the existing ones
- Long-term protection, even with standard cleaning
- Wide range of colors, highlighting on pastel colors, most commonly used in operating rooms

## Modular Wall Panel

The panel, as a wall segment, is made of double-walled sheet folded around the edges (sandwich panels), rein-forced with a frame

Hygiene and infection control

Eazy to clean walls and floors