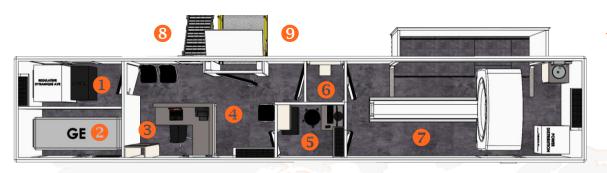

## General description

- Technical cabinet
- Power generator
- Front desk
- Waiting area
- Operator room
- 6 Undressing room
- CT-Scan room
- 8 Access stairs
- Stretcher lift access