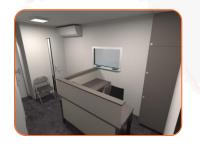

It is composed of a control room for the scanner manipulator and a large scanning room accessible to the stretchers thanks to the lift located at the right side of the unit. Equipped with a generator completely autonomous, it will be able to remain operational for several days for isolated populations in rural areas far from hospital facilities.

## General description

- Technical cabinet
- Power generator
- Front desk
- Waiting area
- Operator room
- 6 Undressing room
- CT-Scan room
- 8 Access stairs
- Stretcher lift access