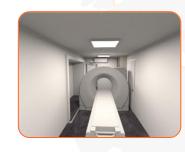

#### Your mobile CT-Scan unit

This mobile CT-Scan unit allows the most demanding professionals to perform their imaging exams in an ergonomic and comfortable working environment regardless of climatic conditions.

It is composed of a control room for the scanner manipulator and a large scanning room accessible to the stretchers thanks to the lift located at the right side of the unit. Equipped with a generator completely autonomous, it will be able to remain operational for several days for isolated populations in rural areas far from hospital facilities.