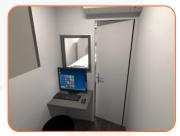

## General description

- Technical cabinet
- Power generator
- Front desk
- Waiting area
- Operator room
- 6 Undressing room
- CT-Scan room
- 8 Access stairs
- Stretcher lift access