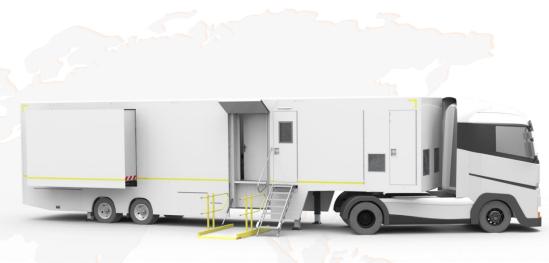

#### Your mobile CT-Scan unit

This mobile CT-Scan unit allows the most demanding professionals to perform their imaging exams in an ergonomic and comfortable working environment regardless of climatic conditions.

It is composed of a control room for the scanner manipulator and a large scanning room accessible to the stretchers thanks to the lift located at the right side of the unit. Equipped with a generator completely autonomous, it will be able to remain operational for several days for isolated populations in rural areas far from hospital facilities.

This mobile solution can be offered in different formats: container and semi-trailer.

Flash me or <u>click here</u>: virtual visit, photos, realisations...

+33 (0)2 38 95 50 59 contact@toutenkamion-group.com www.toutenkamion-group.com

#### Main features

- Highly manoeuvrable semi-trailer with optimised working spaces.
- XXL design: (L) 13.5m x (W) 2.55m x (H) 3.8m
- One-piece body made of insulated composite panels providing a comfortable working environment.
- Retractable stairs under the chassis.
- Large front desk and patient registration room.
- Power supply provided by a 90kVA power generator and mains connection.
- Independent reversible air conditioning (cold / hot) in each room.
- Easy access for disable people / stretcher lift.
- Safety equipment.