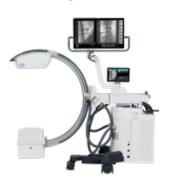

## OMNISCOP DREAM-S

OVERVIEW ERGONOMICS

Omniscop DReam-S: All-In-One unique surgical c-arm that fits in tight spaces or small operating

It's flat panel detector offers optimal image quality at low dose and user has the choice of 2 FPD size.

#### **EASY TO USE AND OPERATE**

The ergonomics of the C-arm offers an adapted, effortless and precise positioning around the patient. The compact 2-in-1 solution makes it easy to move in and between operating rooms. Each color-coded release lever is dedicated to one movement.

#### > 360° DISPLAY

View images with a maximum comfort. Monitor height and tilt are adjustable enhancing user experience. Image is always in surgeon's line of sight.

#### **>** ORBITAL ROTATION

Wide orbital rotation range (from +65 ° to -95°) speeds up angular and lateral projections without having to move the c-arm around the operating table.

#### **>** ANGULAR ROTATION

Precise movements and wide angles of more than +/- 210° around and in front of the patient.

#### > VARIABLE AND MOTORIZED HEIGHT

Vertical movement range of 450 mm turns this C-arm into a very versatile unit.

OAANIECOD DDEAAA-S

2