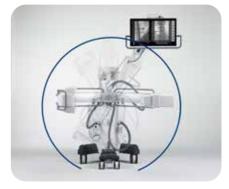

#### **>** ORBITAL ROTATION

Wide orbital rotation range (from +65 ° to -95°) speeds up angular and lateral projections without having to move the c-arm around the operating table.

#### **>** ANGULAR ROTATION

Precise movements and wide angles of more than +/- 210° around and in front of the patient.

#### > VARIABLE AND MOTORIZED HEIGHT

Vertical movement range of 450 mm turns this C-arm into a very versatile unit.

OAANIECOD DDEAAA-S

2