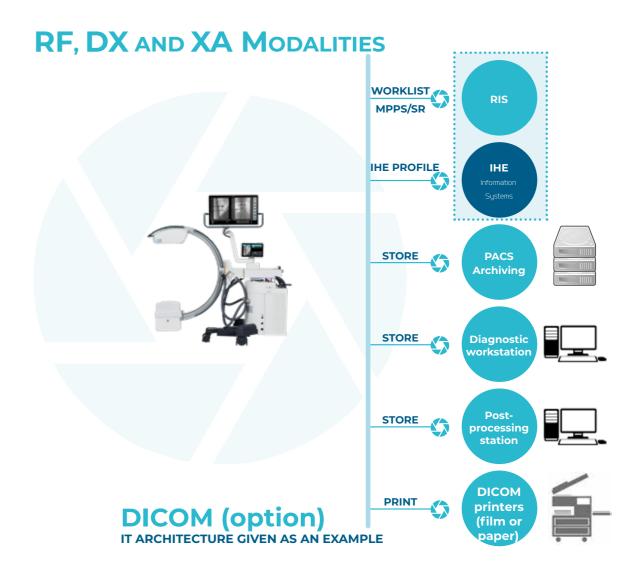

#### STEERING HANDLES

dual handle for easier movement and travel

SEXTENDED CONNECTIVITY:
USB, ETHERNET, WIFI, HDMI WIFI,
RADIATION DOSE SR.

(DICOM OPTIONS)