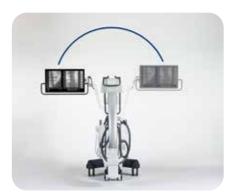

#### **>** ORBITAL ROTATION

Wide orbital rotation range (from +65 ° to -95°) speeds up angular and lateral projections without having to move the c-arm around the operating table.

#### **>** ANGULAR ROTATION

Precise movements and wide angles of more than +/- 210° around and in front of the patient.