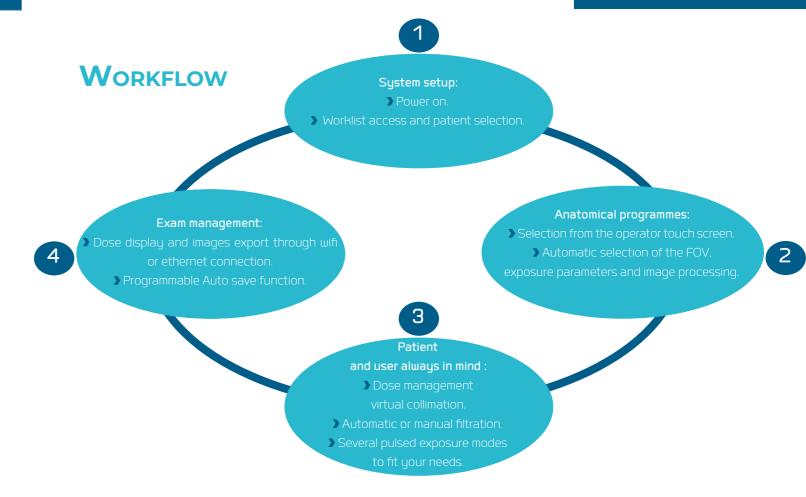

#### **EASY TO USE AND OPERATE**

The ergonomics of the C-arm offers an adapted, effortless and precise positioning around the patient. The compact 2-in-1 solution makes it easy to move in and between operating rooms. Each color-coded release lever is dedicated to one movement.

#### > 360° DISPLAY

View images with a maximum comfort. Monitor height and tilt are adjustable enhancing user experience. Image is always in surgeon's line of sight.

#### **>** ORBITAL ROTATION

Wide orbital rotation range (from +65 ° to -95°) speeds up angular and lateral projections without having to move the c-arm around the operating table.

#### **>** ANGULAR ROTATION

Precise movements and wide angles of more than +/- 210° around and in front of the patient.

#### > VARIABLE AND MOTORIZED HEIGHT

Vertical movement range of 450 mm turns this C-arm into a very versatile unit.

OAANIECOD DDEAAA-S

2