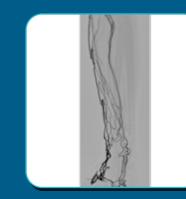

To be used instead of the standard wired footswitch.

**ADVANCED POSTPROCESSING** 

Dedicated to each anatomical protocol to guarantee image quality reproducibility.

DSA AND DEDICATED MEASUREMENT TOOLS (OPTIONS)

To meet the needs of vascular exams.

**PRINTER (OPTION)** 

To have a hard copy in patient file of the dose report and key images. Images export can be performed via

STAND ALONE ADDITIONAL MONITOR (OPTION)