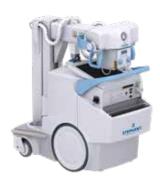

# LATEST GENERATION OF DIGITAL RADIOGRAPHY SOLUTIONS: INTEGRATED, DYNAMIC, PORTABLE, WIRED AND WIRELESS DETECTORS.

D2R5
Dynamic Imaging

XTREME General X-Ray Rooms

MOVIX SERIES DREAM

Mobile X-ray units

OMNISCOP DREAM-S

Surgical C-arms

Head office : 10, rue Jean Moulin Z.I. du Bayon - 42150 La Ricamarie - FRANCE Tel. +33 4 77 47 81 60 - Fax: +33 4 77 37 55 19 export@stephanix.com

www.stephanix.com