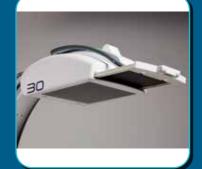

#### FLAT PANEL DETECTOR 21 x 21 OR 30 x 30 CM

higher definition with full resolution display 1:1.

#### POWERFUL 5KW GENERATOR

X-ray emission in pulsed mode with modulated power to suit every procedure type. Excellent dose/image quality ratio.

AMORPHOUS SILICIUM FLAT PANEL DETECTOR

Choose between 21x21 cm or 30x30 cm FOV to fit your surgical needs.