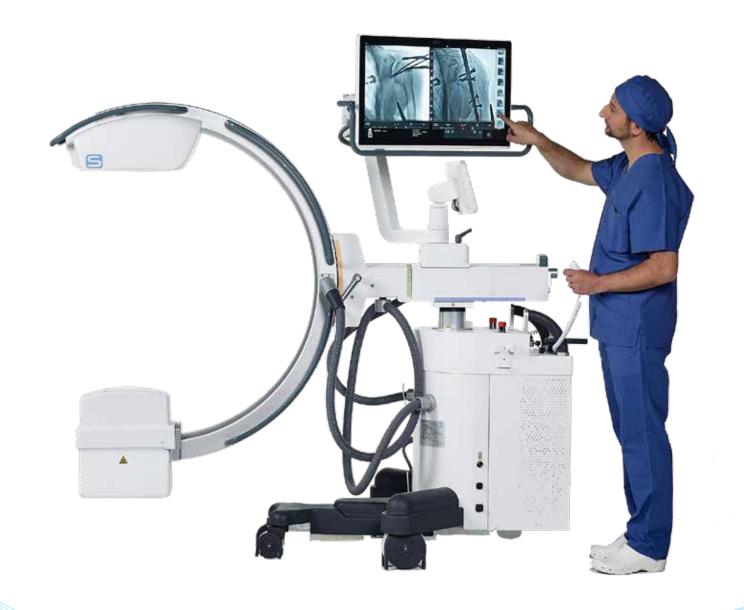

## OMNISCOP DREAM-S

OVERVIEW ERGONOMICS

Omniscop DReam-S: All-In-One unique surgical c-arm that fits in tight spaces or small operating

It's flat panel detector offers optimal image quality at low dose and user has the choice of 2 FPD size.

#### **EASY TO USE AND OPERATE**

The ergonomics of the C-arm offers an adapted, effortless and precise positioning around the patient. The compact 2-in-1 solution makes it easy to move in and between operating rooms. Each color-coded release lever is dedicated to one movement.

#### > 360° DISPLAY

View images with a maximum comfort. Monitor height and tilt are adjustable enhancing user experience. Image is always in surgeon's line of sight.

## UNPARALLEL ADJUSTMENT AND FLEXIBILY

Thanks to its 3-axis adjustment, monitor is always right at surgeon's line of sight.

#### OPERATOR 12" TOUCH SCREEN

The operator's touch screen provides an easy access to exams protocols and image tools.

Benefits from an unobstructed view of the live images, while having the controls always within reach.