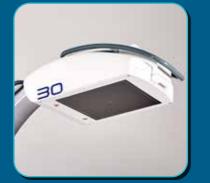

#### FLAT PANEL DETECTOR 21 x 21 OR 30 x 30 CM

higher definition with full resolution display 1:1.

#### POWERFUL 5KW GENERATOR

X-ray emission in pulsed mode with modulated power to suit every procedure type. Excellent dose/image quality ratio.

AMORPHOUS SILICIUM FLAT PANEL DETECTOR

Choose between 21x21 cm or 30x30 cm FOV to fit your surgical needs.