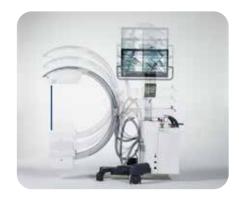

## OMNISCOP DREAM-S

OVERVIEW ERGONOMICS

Omniscop DReam-S: All-In-One unique surgical c-arm that fits in tight spaces or small operating

It's flat panel detector offers optimal image quality at low dose and user has the choice of 2 FPD size.

#### > 360° DISPLAY

View images with a maximum comfort. Monitor height and tilt are adjustable enhancing user experience. Image is always in surgeon's line of sight.

## UNPARALLEL ADJUSTMENT AND FLEXIBILY

Thanks to its 3-axis adjustment, monitor is always right at surgeon's line of sight.