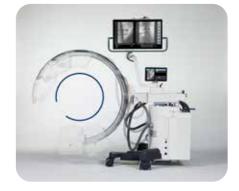

## OMNISCOP DREAM-S

OVERVIEW ERGONOMICS

Omniscop DReam-S: All-In-One unique surgical c-arm that fits in tight spaces or small operating

It's flat panel detector offers optimal image quality at low dose and user has the choice of 2 FPD size.

#### **EASY TO USE AND OPERATE**

The ergonomics of the C-arm offers an adapted, effortless and precise positioning around the patient. The compact 2-in-1 solution makes it easy to move in and between operating rooms. Each color-coded release lever is dedicated to one movement.

#### > 360° DISPLAY

View images with a maximum comfort. Monitor height and tilt are adjustable enhancing user experience. Image is always in surgeon's line of sight.

#### **>** ORBITAL ROTATION

Wide orbital rotation range (from +65 ° to -95°) speeds up angular and lateral projections without having to move the c-arm around the operating table.

#### **>** ANGULAR ROTATION

Precise movements and wide angles of more than +/- 210° around and in front of the patient.

#### > VARIABLE AND MOTORIZED HEIGHT

Vertical movement range of 450 mm turns this C-arm into a very versatile unit.

OAANIECOD DDEAAA-S

2