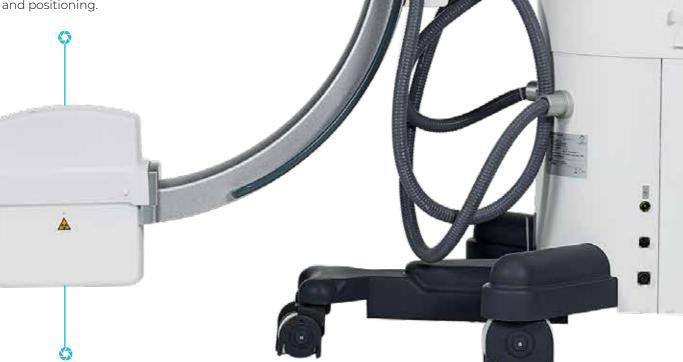

#### C-ARM

mobile and light, with an opening of the 108 cm (42,5 in) for a better and faster accessibility and positioning.

#### STEERING HANDLES

dual handle for easier movement and travel

SEXTENDED CONNECTIVITY:
USB, ETHERNET, WIFI, HDMI WIFI,
RADIATION DOSE SR.

(DICOM OPTIONS)