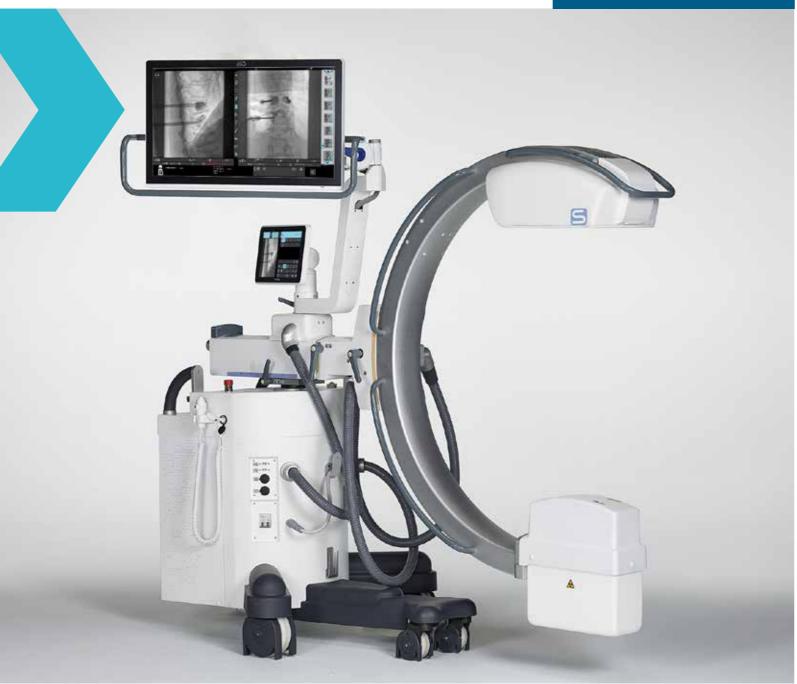

#### C-ARM

mobile and light, with an opening of the 108 cm (42,5 in) for a better and faster accessibility and positioning.

#### POWERFUL 5KW GENERATOR

X-ray emission in pulsed mode with modulated power to suit every procedure type. Excellent dose/image quality ratio.

AMORPHOUS SILICIUM FLAT PANEL DETECTOR

Choose between 21x21 cm or 30x30 cm FOV to fit your surgical needs.

#### FLAT PANEL DETECTOR 21 x 21 OR 30 x 30 CM

higher definition with full resolution display 1:1.