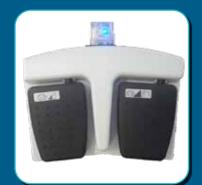

**DOSE REDUCTION** 

50% dose reduction exam accessible with single click.

Removable grid and digital zoom.

LASER LOCALIZERS

Located at tube and detector side, for a faster and more precise alignment.

**WIRELESS FOOTSWITCH (OPTION)** 

To be used instead of the standard wired footswitch.

**ADVANCED POSTPROCESSING** 

Dedicated to each anatomical protocol to guarantee image quality reproducibility.

DSA AND DEDICATED MEASUREMENT TOOLS (OPTIONS)