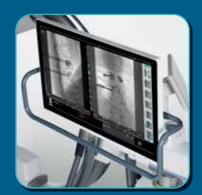

#### > 360° DISPLAY

View images with a maximum comfort. Monitor height and tilt are adjustable enhancing user experience. Image is always in surgeon's line of sight.

#### **TOUCH SCREEN - 4MP RESOLUTION,**

allows live display and post-processing of images. The LIH (Last Image Hold) function allows you to freeze and store the last image of a series without user action.