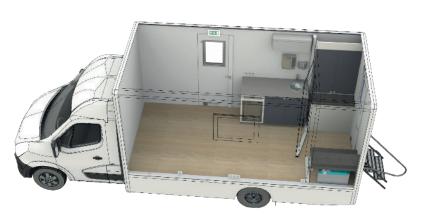

### Multipurpose

- > customisable space in a few hours using the appropriate furniture kit for your activity
- > conviviality corner with sink, refrigerator and storage
- > dedicated entrance and exit doors to optimise the flow of persons
- > reception/waiting room with seat bench and storage

Connected

> remote control of equipment through

your smartphone or directly on the

integrated management touch screen

Make healthcare accessible to all and welcome your patients in a comfortable and ergonomic consultation space.

Deploy your service offer in the heart of territories and receive customers and visitors in a warm, equipped and connected environment.