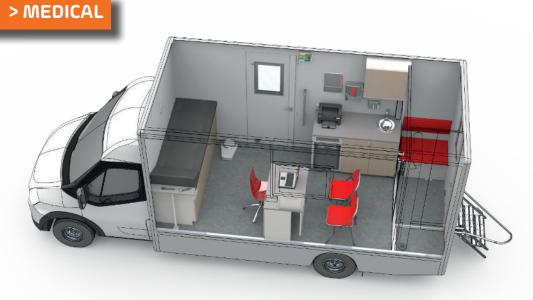

Connected

> remote control of equipment through

your smartphone or directly on the

integrated management touch screen

Make healthcare accessible to all and welcome your patients in a comfortable and ergonomic consultation space.

Deploy your service offer in the heart of territories and receive customers and visitors in a warm, equipped and connected environment.