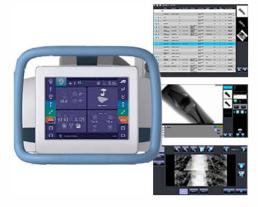

- Robust design: reduces instability and vibration to the minimum, facilitating precision in positioning.
- Capacitive handle: contains internal sensors that release movements when it is lightly touched by the operator.
- In the ceiling suspension, table and wallstand, the locks, angulations and rotation brakes are electromagnetic.
- Easy installation: tube and collimator mounted, internal wiring done. Installation time cut by 50% compared to old models.
- Touch Screen 12": user-friendly and High Resolution with wide viewing angles. Large figures and drawings.
- Table design: smooth with elevating mechanism for patient comfort, loading capacity of 400 kg max\*.