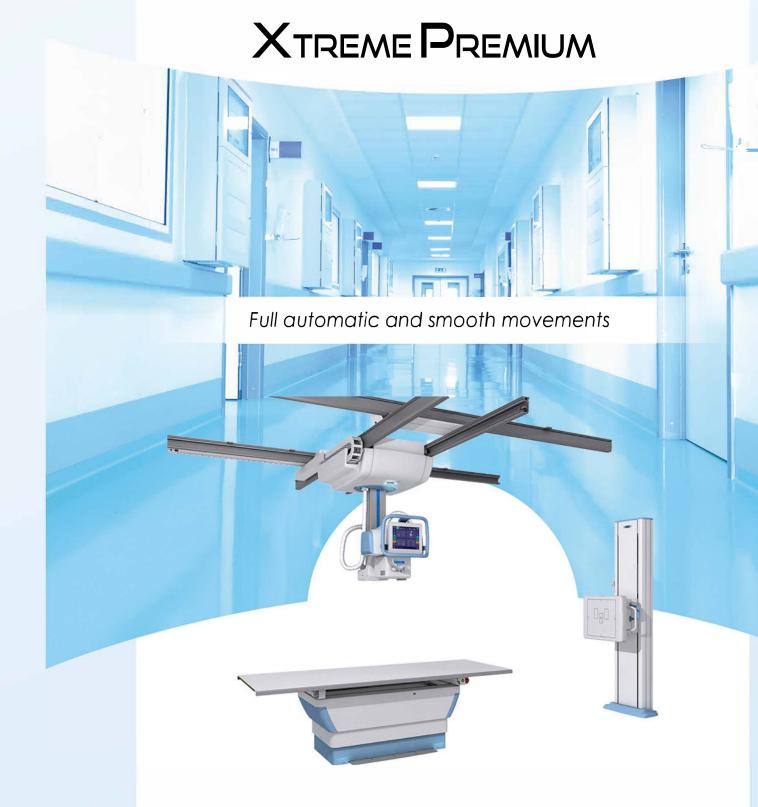

## **AUTO-POSITIONING MOVEMENTS**

Ceiling Suspension **Xtreme Premium** automatically moves to the detector's centre located in the table or the wall stand according to the SID and angulation of the tube. All axes are motorized.

# **AUTO-TRACKING WALL STAND AND TABLE**

When moving up/down the ceiling suspension manually or with the remote control, the detector's bucky (table, wall stand) will automatically track this position and be centered with it.

Thanks to the auto tracking feature, manual or remote angulation of the ceiling suspension will auto adjust the detector's bucky position to be centered with it.