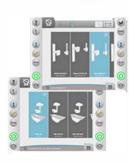

- Robust design: reduces instability and vibration to the minimum, facilitating precision in positioning.
- Capacitive handle: contains internal sensors that release movements when it is lightly touched by the operator.
- In the ceiling suspension, table and wallstand, the locks, angulations and rotation brakes are electromagnetic.
- Easy installation: tube and collimator mounted, internal wiring done. Installation time cut by 50% compared to old models.
- Touch Screen 12": user-friendly and High Resolution with wide viewing angles. Large figures and drawings.
- Table design: smooth with elevating mechanism for patient comfort, loading capacity of 400 kg max\*.