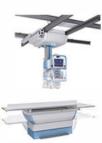

## **AUTO-POSITIONING MOVEMENTS**

Ceiling Suspension **Xtreme Premium** automatically moves to the detector's centre located in the table or the wall stand according to the SID and angulation of the tube. All axes are motorized.

# **AUTO-TRACKING WALL STAND AND TABLE**

When moving up/down the ceiling suspension manually or with the remote control, the detector's bucky (table, wall stand) will automatically track this position and be centered with it.

Thanks to the auto tracking feature, manual or remote angulation of the ceiling suspension will auto adjust the detector's bucky position to be centered with it.