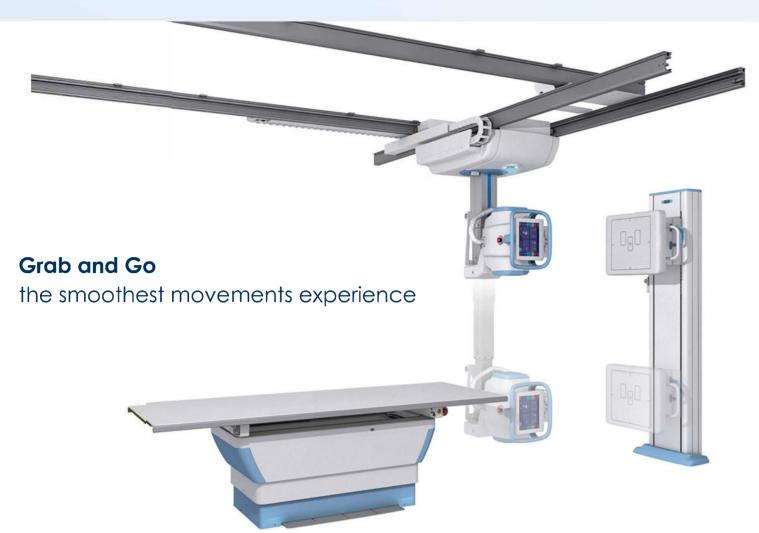

With a gentle operator's touch, it will drive the tube handle with no effort to its preset position. Wall stand and table movements are fast in all different directions and effortless to operate.

## **AUTO-POSITIONING MOVEMENTS**

Ceiling Suspension **Xtreme Premium** automatically moves to the detector's centre located in the table or the wall stand according to the SID and angulation of the tube. All axes are motorized.

# **AUTO-TRACKING WALL STAND AND TABLE**

When moving up/down the ceiling suspension manually or with the remote control, the detector's bucky (table, wall stand) will automatically track this position and be centered with it.

Thanks to the auto tracking feature, manual or remote angulation of the ceiling suspension will auto adjust the detector's bucky position to be centered with it.