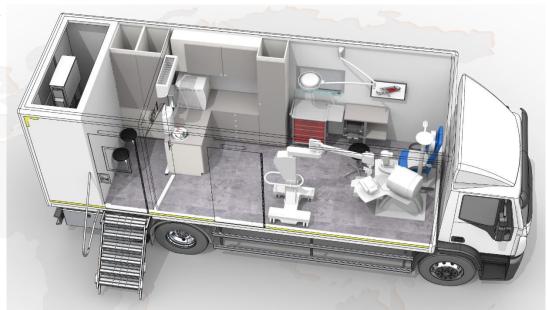

## Your mobile ophtalmology office

This compact mobile ophthalmology unit allows the most demanding professionals to practice their medical specialties in an ergonomic and comfortable working environment regardless of the climatic conditions.

It is composed of a waiting room and a large examination room allowing to accommodate in optimal conditions all the practitioner's equipment. This unit is equipped with a power generator for complete autonomy allowing it to remain operational for several days for isolated populations in rural areas far from hospital facilities.

#### Main features

- An 14T straight truck perfectly adapted to all road conditions.
- Compact format: (L) 9m x (W) 2,55m x (H) 3,6m
- One-piece body made of insulated composite panels providing a comfortable working environment.
- Retractable stair under the chassis.
- Entrance door with double glazed window and integrated blind.
- Power supply provided by a mains connection and a 8kVA power generator.
- Independent reversible air conditioning.
- Sink equipped with a 12l water fountain.
- · Large working space.
- Safety equipment.