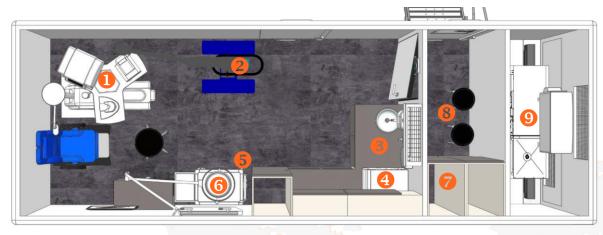

#### General description

- Consultation unit
- Microscope
- 3 Sink, worktop, low and high storage
- Autoclave
- 6 Instrument cart
- 6 Examination lamp
- Technical cabinet and storage
- Waiting room
- Technical area