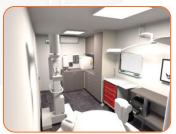

#### General description

- Consultation unit
- Microscope
- 3 Sink, worktop, low and high storage
- Autoclave
- 6 Instrument cart
- 6 Examination lamp
- Technical cabinet and storage
- Waiting room
- Technical area