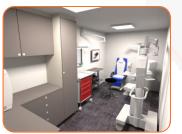

#### General description

- Consultation unit
- Microscope
- 3 Sink, worktop, low and high storage
- Autoclave
- 6 Instrument cart
- 6 Examination lamp
- Technical cabinet and storage
- Waiting room
- Technical area