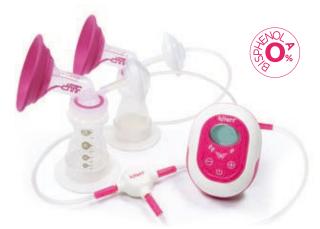

## MINIKIT DUO

Single or double pumping breast pump

BREASTFEEDING BY DTF MEDICAL

19, rue de la Presse - CS 60132 42003 Saint-Etienne Cedex 1 - France

Tél.: +33 (0)4 77 74 51 11 - Fax: +33 (0)4 77 79 67 72

## MINIKIT DUO by kitett®

Single or double pumping breast pump

Single or double pumping 9 levels of settings

KOLOR® multi-size breast shield compatible

Stimulation and expression phases to reproduce the physiology of feeding

Clean Valve Technology

MINIKIT DUO is a nomadic breast pump optimal for everyday use, temporary separation or to bring at work.

## LIGHT AND COMPACT, IT IS EASY TO CARRY.

- The belt clip and the batteries allow to stay active while pumping.
- The screen allow to follow settings level, time and batteries level.

MINIKIT DUO is available with breastshields in 21mm S OR 24mm L OR 26mm L OR 30mm L