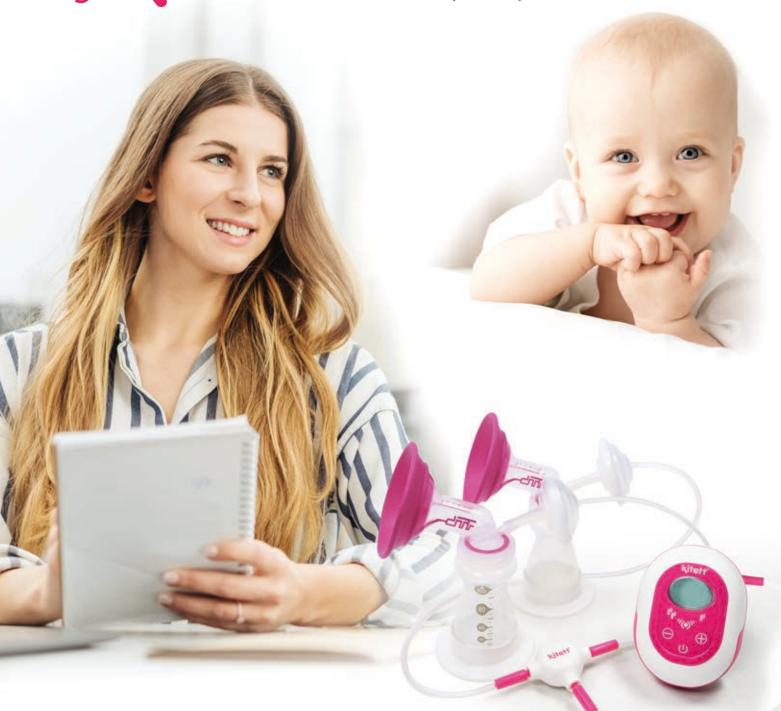

## MINIKIT DUO by kitett®

Single or double pumping breast pump

Single or double pumping 9 levels of settings

KOLOR® multi-size breast shield compatible

Stimulation and expression phases to reproduce the physiology of feeding

Clean Valve Technology

MINIKIT DUO is a nomadic breast pump optimal for everyday use, temporary separation or to bring at work.

## LIGHT AND COMPACT, IT IS EASY TO CARRY.

- The belt clip and the batteries allow to stay active while pumping.
- The screen allow to follow settings level, time and batteries level.

MINIKIT DUO is available with breastshields in 21mm S OR 24mm L OR 26mm L OR 30mm L