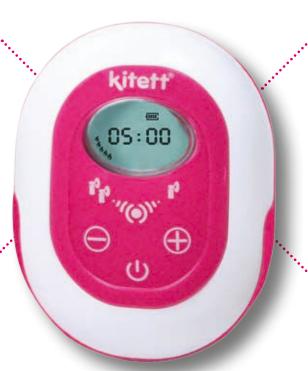

## LIGHT AND COMPACT, IT IS EASY TO CARRY.

- The belt clip and the batteries allow to stay active while pumping.
- The screen allow to follow settings level, time and batteries level.

MINIKIT DUO is available with breastshields in 21mm S OR 24mm L OR 26mm L OR 30mm L