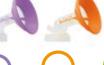

## MINIKIT DUO by kitett®

Single or double pumping breast pump

Single or double pumping 9 levels of settings

KOLOR® multi-size breast shield compatible

Stimulation and expression phases to reproduce the physiology of feeding

## LIGHT AND COMPACT, IT IS EASY TO CARRY.

- The belt clip and the batteries allow to stay active while pumping.
- The screen allow to follow settings level, time and batteries level.

MINIKIT DUO is available with breastshields in 21mm S OR 24mm L OR 26mm L OR 30mm L

S = small confort shape L = large confort shape

This medical device is a regulated health care product and as such bears the indication CE. Read carefully the instructions for use delivered with the medical device. Contact your healthcare professional. Documentation for the general public.