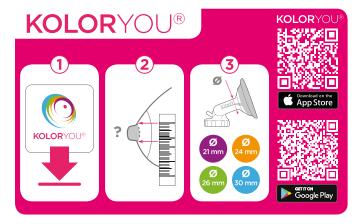

## MINIKIT DUO by kitett®

Single or double pumping breast pump

Single or double pumping 9 levels of settings

KOLOR® multi-size breast shield compatible

Stimulation and expression phases to reproduce the physiology of feeding

## LIGHT AND COMPACT, IT IS EASY TO CARRY.

- The belt clip and the batteries allow to stay active while pumping.
- The screen allow to follow settings level, time and batteries level.

MINIKIT DUO is available with breastshields in 21mm S OR 24mm L OR 26mm L OR 30mm L