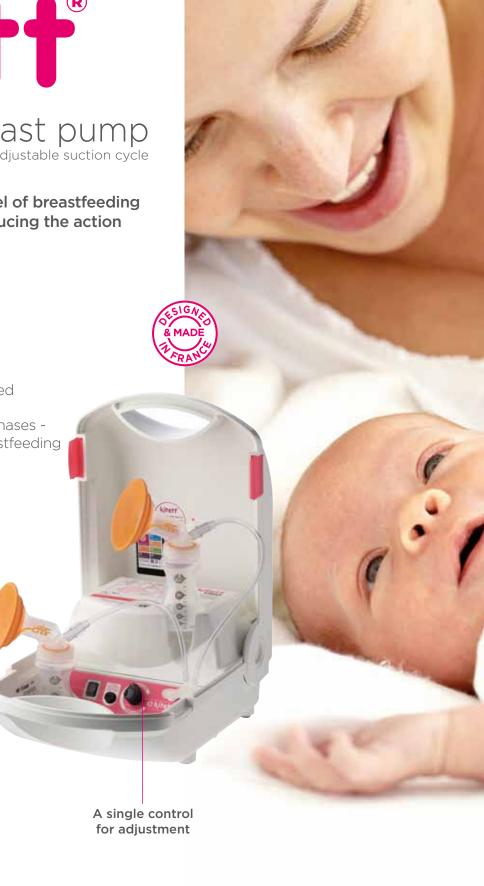

## FISIO breast pump

with automatic and adjustable suction cycle

FISIO gives mother the natural feel of breastfeeding by faithfully and smoothly reproducing the action of a breastfeeding baby.

#### **EASY TO USE**

- A single adjustment control
- Adjustable suction cycle synchronized with suction strength
- Gentle stimulation and expression phases according to the physiology of breastfeeding

#### **OPTIMUM COMFORT**

- Customizing settings
- Used with the KOLOR® KIT EXPRESSION, single or dual pumping

#### **DUAL PUMPING**

- Time saving
- A significant increase in the prolactin rate: increased lactation

**Extend breastfeeding** with serenity

**KOLOR®** Expression Kit

One-piece, soft and multi-size breast shield.