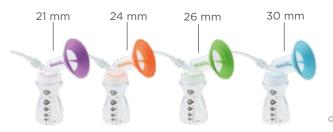

#### **MULTI-SIZE**

- 2 comfort shapes: S (Small) and L (Large)
- 4 inner diameters:

Size Guide available on request

**( 6** 0459